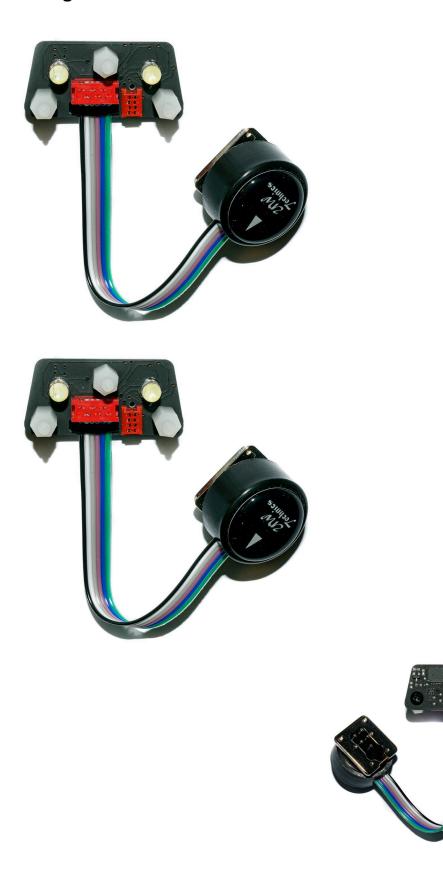

Tax amount:

Ask a question about this product

Manufacturer: UW Technics

Description #11076 Optoelectronic TTL-Converter for PANASONIC GH5 for NAUTICAM NA-GH5 underwater housing. New style Hot Shoe (5 pins) of m4/3 system. TTL-Converter does not need a battery. Compatible housings: NA-GH5. Compatible underwater strobes: Inon Z-330 / Z-240, Sea&Sea YS-D1 / YS-D3 Mark II / YS-D3 DUO / YS-250, Ikelite DS-230 / DS-162 / DS161 /, DS160 / DS-125, Subtronic Pro-160, Retra Pro X(HSS does not supported).