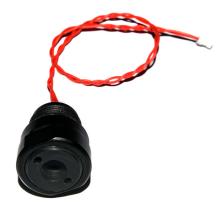

Sales price: \$215.00

Sales price without tax: \$215.00

Discount:

Tax amount:

Ask a question about this product

Manufacturer: <u>UW Technics</u>

1 / 2

Description #91395 Optical Bulkhead (M13) for ISOTTA housings. Bulkhead incorporates built-in powerful LED and cable with Ci-11 plug. Optical socket connector - Sea&Sea style. For replacement of M13 Isotta original optical bulkhead. For usage with UWTechnics TTL Converters.