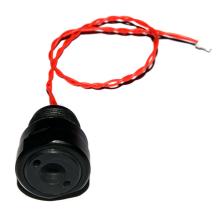

Sales price: \$215.00

Sales price without tax: \$215.00

Discount:

Tax amount:

Ask a question about this product

Manufacturer: <u>UW Technics</u>

1 / 2

Description #91395 Optical Bulkhead (M13) for ISOTTA housings. Bulkhead incorporates built-in powerful LED and cable with Ci-11 plug. Optical socket connector - Sea&Sea style. For replacement of M13 Isotta original optical bulkhead. For usage with UWTechnics TTL Converters.