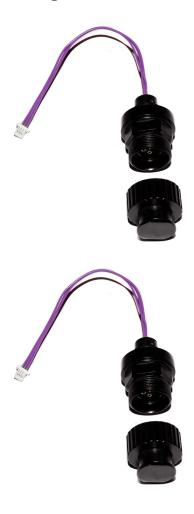

Description #91399 Ikelite style M14 Bulkhead with Ci-11 connector for MARELUX housings. Bulkhead incorporates cable with Ci-11 plug. For usage with UWTechnics TTL-Converters with Ci-11 output socket onboard. Step-down adaptor #25097 is necessary for installation into M24 hole.