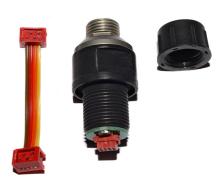

Description #91306 Optical Bulkhead (M14) for SUBAI and SEALUX housings. Bulkhead incorporates built-in powerful LED and flat cable with MicroMatch 4-pin plug. Optical socket connector - Sea&Sea style. For usage with UWTechnics TTL Converters.