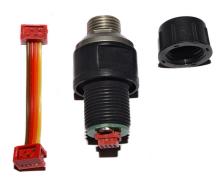

Description #91306 Optical Bulkhead (M14) for SUBAI and SEALUX housings. Bulkhead incorporates built-in powerful LED and flat cable with MicroMatch 4-pin plug. Optical socket connector - Sea&Sea style. For usage with UWTechnics TTL Converters.