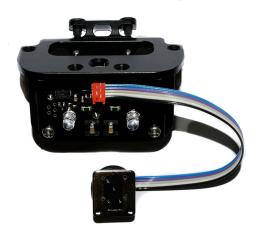

Ask a question about this product

Manufacturer: **UW Technics** 

Description #11050-HSS-MF Optoelectronic TTL-Converter for SONY for the new generation MARELUX underwater housings (with metal frame). Product includes original MARELUX metal frame mount specially developed for TTL-Converter for MARELUX housings. Compatible underwater strobes: Inon Z-240/ Z-330/ S-220/ D-200, Sea&Sea YS-D1 / YS-D3 Mark II / YS-D3 DUO / YS-250, Ikelite DS-232 / DS-230 / DS-162 / DS161 /, DS160 / DS-125, Subtronic Pro-270 / Pro-160, Retra Pro MAX (including HSS), Marelux APOLLO III V2.0 (including HSS), Marelux APOLLO-S (including HSS).