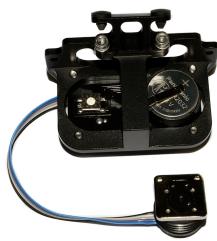

Ask a question about this product

Manufacturer: **UW Technics** 

Description #11050-HSS-MF Optoelectronic TTL-Converter for SONY for the new generation MARELUX underwater housings (with metal frame). Product includes original MARELUX metal frame mount specially developed for TTL-Converter for MARELUX housings. Compatible underwater strobes: Inon Z-240/ Z-330/ S-220/ D-200, Sea&Sea YS-D1 / YS-D3 Mark II / YS-D3 DUO / YS-250, Ikelite DS-232 / DS-230 / DS-162 / DS161 /, DS160 / DS-125, Subtronic Pro-270 / Pro-160, Retra Pro MAX (including HSS), Marelux APOLLO III V2.0 (including HSS), Marelux APOLLO-S (including HSS).