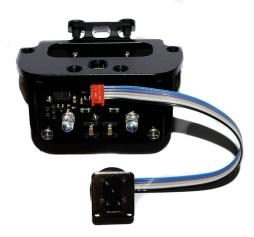

Ask a question about this product

Manufacturer: **UW Technics** 

Description #11050-HSS-MF Optoelectronic TTL-Converter for SONY for the new generation MARELUX underwater housings (with metal frame). Product includes original MARELUX metal frame mount specially developed for TTL-Converter for MARELUX housings. Compatible underwater strobes: Inon Z-240/ Z-330/ S-220/ D-200, Sea&Sea YS-D1 / YS-D3 Mark II / YS-D3 DUO / YS-250, Ikelite DS-232 / DS-230 / DS-162 / DS161 /, DS160 / DS-125, Subtronic Pro-270 / Pro-160, Retra Pro MAX (including HSS), Marelux APOLLO III V2.0 (including HSS), Marelux APOLLO-S (including HSS).