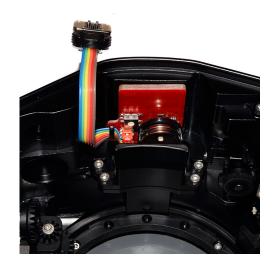

Manufacturer: **UW Technics** 

Description #11054 Optoelectronic TTL-Converter for CANON for NAUTICAM NA-R6-II underwater housing. Compatible housings: Nauticam NA-R6II. Compatible underwater strobes: Inon S-220 / Z-330 / Z-240, Sea&Sea YS-D1 / YS-D3 Mark II / YS-D3 DUO / YS-250, Ikelite DS-230 / DS-162 / DS161 /, DS160 / DS-125, Subtronic Pro-270 / Pro-160, Retra Pro X (including HSS).