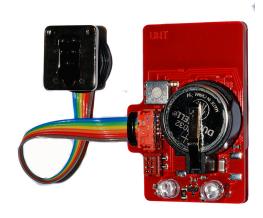

Manufacturer: **UW Technics** 

Description #11054 Optoelectronic TTL-Converter for CANON for NAUTICAM NA-R6-II underwater housing. Compatible housings: Nauticam NA-R6II. Compatible underwater strobes: Inon S-220 / Z-330 / Z-240, Sea&Sea YS-D1 / YS-D3 Mark II / YS-D3 DUO / YS-250, Ikelite DS-230 / DS-162 / DS161 /, DS160 / DS-125, Subtronic Pro-270 / Pro-160, Retra Pro X (including HSS).