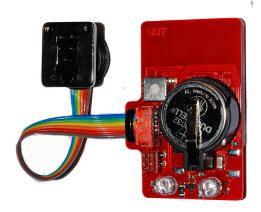

Manufacturer: **UW Technics** 

Description #11054 Optoelectronic TTL-Converter for CANON for NAUTICAM NA-R6-II underwater housing. Compatible housings: Nauticam NA-R6II. Compatible underwater strobes: Inon S-220 / Z-330 / Z-240, Sea&Sea YS-D1 / YS-D3 Mark II / YS-D3 DUO / YS-250, Ikelite DS-230 / DS-162 / DS161 /, DS160 / DS-125, Subtronic Pro-270 / Pro-160, Retra Pro X (including HSS).