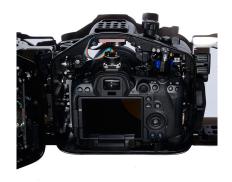

Manufacturer: **UW Technics** 

Description #11054 Optoelectronic TTL-Converter for CANON for NAUTICAM NA-R6-II underwater housing. Compatible housings: Nauticam NA-R6II. Compatible underwater strobes: Inon S-220 / Z-330 / Z-240, Sea&Sea YS-D1 / YS-D3 Mark II / YS-D3 DUO / YS-250, Ikelite DS-230 / DS-162 / DS161 /, DS160 / DS-125, Subtronic Pro-270 / Pro-160, Retra Pro X (including HSS).