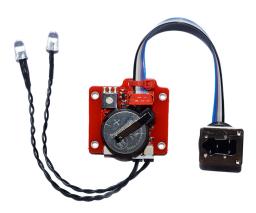

# 11055-HSS TTL-Converter for NIKON for ISOTTA housings, including remote LEDs

Optoelectronic TTL Converter for ISOTTA underwater housings for NIKON, including remote LEDs. Product is compatible with the housings equipped with new Isotta optical bulkheads having transparent plastic insert of standard 5mm-LED shape. Those plastic inserts should be replaced with 5mm-LEDs included with the 11055-HSS kit.

#### Description #11055-HSS

Optoelectronic TTL Converter for ISOTTA underwater housings for NIKON, including remote LEDs. Product is compatible with the housings equipped with new Isotta optical bulkheads having transparent plastic insert of standard 5mm-LED shape. Those plastic inserts should be replaced with 5mm-LEDs included with the 11055-HSS kit.

Option: 1 optional Electric Bulkhead connection is supported via electric output existing on the 11055-HSS board. Dual Electric Sync Cord is supported as well (for a pair of strobes usage). For connection to Isotta original electric bulkhead, please use wire adapter #91596.

Product 11055-HSS board should be installed as a replacement of Isotta electronic circuitry in the front part of the housing, directly on the plastic podium existing in the housing (by 4 screws). Check your housing construction regarding such installation possibility before TTL system purchasing.