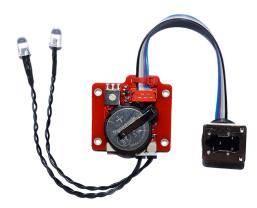

# 11055-HSS TTL-Converter for NIKON for ISOTTA housings, including remote LEDs

Optoelectronic TTL Converter for ISOTTA underwater housings for NIKON, including remote LEDs. Product is compatible with the housings equipped with new Isotta optical bulkheads having transparent plastic insert of standard 5mm-LED shape. Those plastic inserts should be replaced with 5mm-LEDs included with the 11055-HSS kit.

#### Description #11055-HSS

Optoelectronic TTL Converter for ISOTTA underwater housings for NIKON, including remote LEDs. Product is compatible with the housings equipped with new Isotta optical bulkheads having transparent plastic insert of standard 5mm-LED shape. Those plastic inserts should be replaced with 5mm-LEDs included with the 11055-HSS kit.

Option: 1 optional Electric Bulkhead connection is supported via electric output existing on the 11055-HSS board. Dual Electric Sync Cord is supported as well (for a pair of strobes usage). For connection to Isotta original electric bulkhead, please use wire adapter #91596.

Product 11055-HSS board should be installed as a replacement of Isotta electronic circuitry in the front part of the housing, directly on the plastic podium existing in the housing (by 4 screws). Check your housing construction regarding such installation possibility before TTL system purchasing.