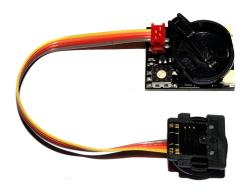

1 / 2

Description #11068 Optoelectronic TTL-Converter for SONY for SEACAM underwater housings. Compatible underwater strobes: Inon S-220 / Z-330 / Z-240 / D-200, Sea&Sea YS-D1 / YS-D3 Mark II/ YS-D3 DUO / YS-250, Ikelite DS-232 / DS-230 / DS-162 / DS161 / DS160 / DS-125, Subtronic Pro-270 / Pro-160 (by electronic sync cord), Retra Pro MAX (including HSS), Marelux APOLLO-III V2.0 (including HSS), Marelux APOLLO-S (including HSS). Compatible Optical and Electric bulkheads of different design are available.