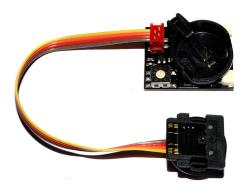

1 / 2

Description #11068 Optoelectronic TTL-Converter for SONY for SEACAM underwater housings. Compatible underwater strobes: Inon S-220 / Z-330 / Z-240 / D-200, Sea&Sea YS-D1 / YS-D3 Mark II/ YS-D3 DUO / YS-250, Ikelite DS-232 / DS-230 / DS-162 / DS161 / DS160 / DS-125, Subtronic Pro-270 / Pro-160 (by electronic sync cord), Retra Pro MAX (including HSS), Marelux APOLLO-III V2.0 (including HSS), Marelux APOLLO-S (including HSS). Compatible Optical and Electric bulkheads of different design are available.