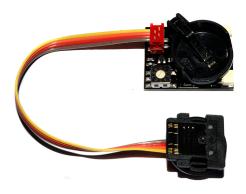

1 / 2

Description #11068 Optoelectronic TTL-Converter for SONY for SEACAM underwater housings. Compatible underwater strobes: Inon S-220 / Z-330 / Z-240 / D-200, Sea&Sea YS-D1 / YS-D3 Mark II/ YS-D3 DUO / YS-250, Ikelite DS-232 / DS-230 / DS-162 / DS161 / DS160 / DS-125, Subtronic Pro-270 / Pro-160 (by electronic sync cord), Retra Pro MAX (including HSS), Marelux APOLLO III V2.0 (including HSS). Compatible Optical and Electric bulkheads of different design are available.