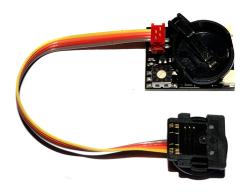

1 / 2

Description #11068 Optoelectronic TTL-Converter for SONY for SEACAM underwater housings. Compatible underwater strobes: Inon S-220 / Z-330 / Z-240 / D-200, Sea&Sea YS-D1 / YS-D3 Mark II/ YS-D3 DUO / YS-250, Ikelite DS-232 / DS-230 / DS-162 / DS161 / DS160 / DS-125, Subtronic Pro-270 / Pro-160 (by electronic sync cord), Retra Pro MAX (including HSS), Marelux APOLLO III V2.0 (including HSS). Compatible Optical and Electric bulkheads of different design are available.