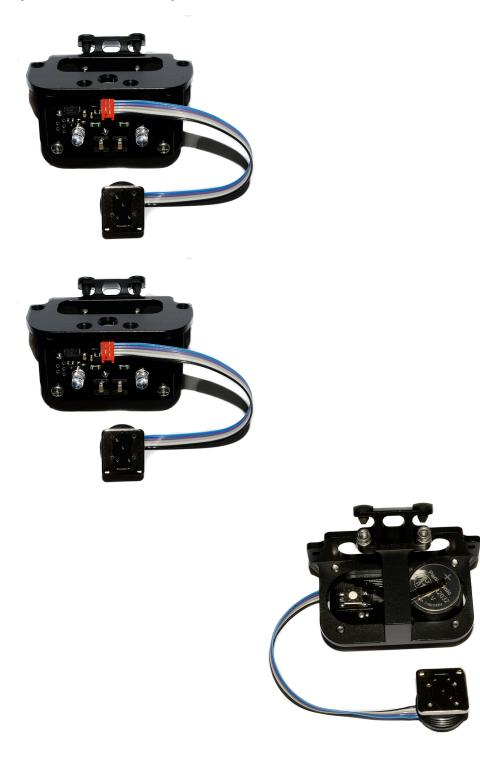

Manufacturer: UW Technics

Description #11070-HSS-MF Optoelectronic TTL-Converter for NIKON for the new generation MARELUX underwater housings (starting with MX-Z8, MX-Z9 and newer) with metal frame. Product includes MARELUX original metal frame specially developed for TTL-Converter for Marelux housings. Compatible underwater strobes: Inon Z-240/ Z-330/ S-220/ D-200, Sea&Sea YS-D1 / YS-D3 Mark II / YS-D3 DUO / YS-250, Ikelite DS-232 / DS-230 / DS-162 / DS161 /, DS160 / DS-125, Subtronic Pro-270 / Pro-160, Retra Pro MAX (including HSS), Marelux APOLLO III V2.0 (including HSS), Marelux Apollo-S (including HSS).