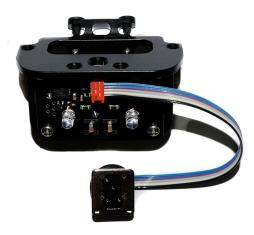

Description #11070 Optoelectronic TTL-Converter for NIKON Z8 for MARELUX MX-Z8 underwater housing. Product includes original MARELUX metal frame mount specially developed for TTL-Converter for MX-Z8 housing. Compatible underwater strobes: Inon S-220, Z-330 / Z-240, Sea&Sea YS-D1 / YS-D3 Mark II / YS-D3 DUO / YS-250, Ikelite DS-230 / DS-162 / DS161 /, DS160 / DS-125, Subtronic Pro-270 / Pro-160, Retra Pro X (including HSS). Marelux original plastic frame is included.