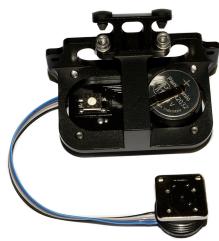

Description #11070 Optoelectronic TTL-Converter for NIKON Z8 for MARELUX MX-Z8 underwater housing. Product includes original MARELUX metal frame mount specially developed for TTL-Converter for MX-Z8 housing. Compatible underwater strobes: Inon S-220, Z-330 / Z-240, Sea&Sea YS-D1 / YS-D3 Mark II / YS-D3 DUO / YS-250, Ikelite DS-230 / DS-162 / DS161 /, DS160 / DS-125, Subtronic Pro-270 / Pro-160, Retra Pro X (including HSS). Marelux original plastic frame is included.