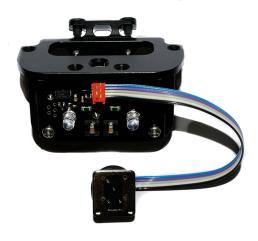

Description #11070 Optoelectronic TTL-Converter for NIKON Z8 for MARELUX MX-Z8 underwater housing. Product includes original MARELUX metal frame mount specially developed for TTL-Converter for MX-Z8 housing. Compatible underwater strobes: Inon S-220, Z-330 / Z-240, Sea&Sea YS-D1 / YS-D3 Mark II / YS-D3 DUO / YS-250, Ikelite DS-230 / DS-162 / DS161 /, DS160 / DS-125, Subtronic Pro-270 / Pro-160, Retra Pro X (including HSS). Marelux original plastic frame is included.