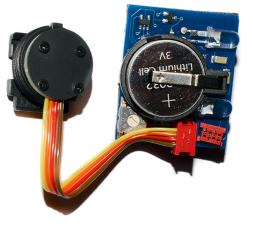

11077-HSS TTL-Converter (for Sony) for NAUTICAM housings NA-A6700 and NA-A6600

Optoelectronic TTL-Converter for SONY A6700 and A6600 for NAUTICAM underwater housings NA-6700 and NA-A6600

Rating: Not Rated Yet **Price:** Variant price modifier: Base price with tax: Price with discount: Salesprice with discount: Sales price: \$495.00 Sales price without tax: \$495.00 Discount: Tax amount:

Ask a question about this product

Manufacturer: UW Technics

Description 11077- HSS Optoelectronic TTL-Converter for SONY A6700 and A6600 for NAUTICAM underwater housings NA-6700 and NA-A6600. Compatible underwater strobes: Inon S-220 / Z-330 / Z-240 / D-200, Sea&Sea YS-D1 / YS-D3 Mark II/ YS-D3 DUO / YS-250, Ikelite DS-232/ DS-230 / DS-162 / DS161 / DS160 / DS-125, Subtronic Pro-270 / Pro-160 (by electronic sync cord), Retra Pro MAX (including HSS), Marelux APOLLO III V2.0 (including HSS), Marelux APOLLO-S (including HSS). The board mount is purposed for NA-A6700 and NA-A6600 housings only.