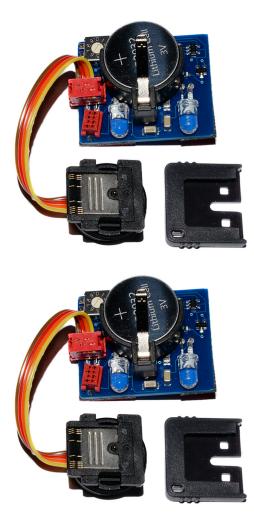

11077-HSS TTL-Converter (for Sony) for NAUTICAM housings NA-A6700 and NA-A6600

Optoelectronic TTL-Converter for SONY A6700 and A6600 for NAUTICAM underwater housings NA-6700 and NA-A6600

Rating: Not Rated Yet **Price:** Variant price modifier: Base price with tax: Price with discount: Salesprice with discount: Sales price: \$495.00 Sales price without tax: \$495.00 Discount: Tax amount:

Ask a question about this product

Manufacturer: UW Technics

Description 11077- HSS Optoelectronic TTL-Converter for SONY A6700 and A6600 for NAUTICAM underwater housings NA-6700 and NA-A6600. Compatible underwater strobes: Inon S-220 / Z-330 / Z-240 / D-200, Sea&Sea YS-D1 / YS-D3 Mark II/ YS-D3 DUO / YS-250, Ikelite DS-232/ DS-230 / DS-162 / DS161 / DS160 / DS-125, Subtronic Pro-270 / Pro-160 (by electronic sync cord), Retra Pro MAX (including HSS), Marelux APOLLO III V2.0 (including HSS), Marelux APOLLO-S (including HSS). The board mount is purposed for NA-A6700 and NA-A6600 housings only.