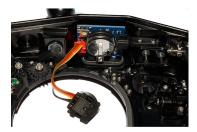

11077-HSS TTL-Converter (for Sony) for NAUTICAM housings NA-A6700 and NA-A6600

Optoelectronic TTL-Converter for SONY A6700 and A6600 for NAUTICAM underwater housings NA-6700 and NA-A6600

Rating: Not Rated Yet **Price:** Variant price modifier: Base price with tax: Price with discount: Salesprice with discount: Sales price: \$495.00 Sales price without tax: \$495.00 Discount: Tax amount:

Ask a question about this product

Manufacturer: UW Technics

Description 11077- HSS Optoelectronic TTL-Converter for SONY A6700 and A6600 for NAUTICAM underwater housings NA-6700 and NA-A6600. Compatible underwater strobes: Inon S-220 / Z-330 / Z-240 / D-200, Sea&Sea YS-D1 / YS-D3 Mark II/ YS-D3 DUO / YS-250, Ikelite DS-232/ DS-230 / DS-162 / DS161 / DS160 / DS-125, Subtronic Pro-270 / Pro-160 (by electronic sync cord), Retra Pro MAX (including HSS), Marelux APOLLO III V2.0 (including HSS), Marelux APOLLO-S (including HSS). The board mount is purposed for NA-A6700 and NA-A6600 housings only.