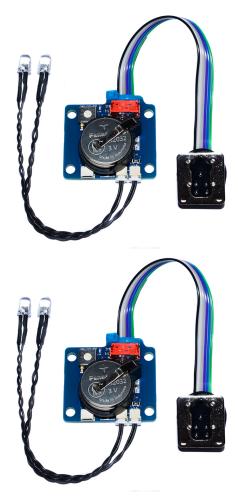

## 11086-HSS TTL-Converter for CANON for ISOTTA housings, including remote LEDs

Optoelectronic TTL Converter for ISOTTA underwater housings for CANON, including remote LEDs. Product is compatible with the housings equipped with new Isotta optical bulkheads having transparent plastic insert of standard 5mm-LED shape. Those plastic inserts should be replaced with 5mm-LEDs included with the 11086-HSS kit.

## Description #11086-HSS

Optoelectronic TTL Converter for ISOTTA underwater housings for CANON, including remote LEDs. Product is compatible with the housings equipped with new Isotta optical bulkheads having transparent plastic insert of standard 5mm-LED shape. Those plastic inserts should be replaced with 5mm-LEDs included with the 11086-HSS kit.

Option: 1 optional Electric Bulkhead connection is supported via electric output existing on the 11082-HSS board. Dual Electric Sync Cord is supported as well (for a pair of strobes usage). For connection to Isotta original electric bulkhead, please use wire adapter #91596.

Product 11086-HSS board should be installed as a replacement of Isotta electronic circuitry in the front part of the housing, directly on the plastic podium existing in the housing (by 4 screws). Check your housing construction regarding such installation possibility before TTL system purchasing.