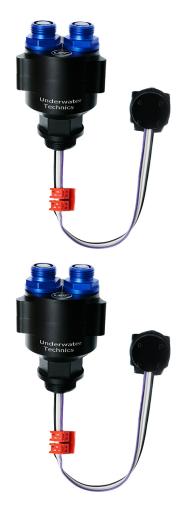

18011-M16 External Optical TTL-Converter for NIKON cameras (for aluminium underwater housings: NAUTICAM, MARELUX, SEAFROGS)

External TTL-Converter for NIKON cameras (for aluminium underwater housings: NAUTICAM, MARELUX, SEAFROGS)

Manufacturer: UW Technics

Description

Product will be available starting March-2025.

External M16 Optical TTL-Converter for NIKON cameras (for aluminium underwater housings: NAUTICAM, MARELUX, SEAFROGS). Installation in M16 threaded hole on the top of the housing. Please check compatibility with a specific housing. Compatible underwater strobes: Inon Z-240/ Z-330/ S-220/ D-200, Sea&Sea YS-D1 / YS-D3 Mark II / YS-D3 DUO, Retra Pro MAX (including HSS), Marelux APOLLO III V2.0 (including HSS), Marelux APOLLO-S (including HSS).