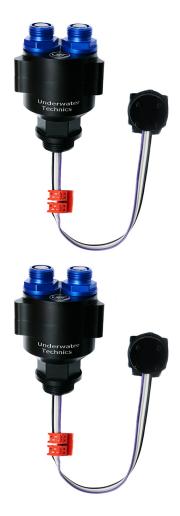

## 18012-M16 External Optical TTL-Converter for CANON cameras (for aluminium underwater housings: NAUTICAM, MARELUX, SEAFROGS)

External Optical TTL-Converter for CANON cameras (for aluminium underwater housings: NAUTICAM, MARELUX, SEAFROGS)

## Product will be available starting March-2025.

External M16 Optical TTL-Converter for CANON cameras (for aluminium underwater housings: NAUTICAM, MARELUX, SEAFROGS). Installation in M16 threaded hole on the top of the housing. Please check compatibility with a specific housing. Compatible underwater strobes: Inon Z-240/ Z-330/ S-220/ D-200, Sea&Sea YS-D1 / YS-D3 Mark II / YS-D3 DUO, Retra Pro MAX (including HSS), Marelux APOLLO III V2.0 (including HSS), Marelux APOLLO-S (including HSS).