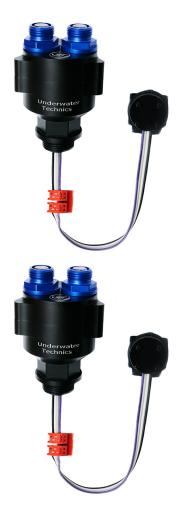

## 18013-M16 External Optical TTL-Converter for SONY A1-A9 family cameras (for aluminium underwater housings: NAUTICAM, MARELUX, SEAFROGS)

External Optical TTL-Converter for SONY A1-A9 family cameras (for aluminium underwater housings: NAUTICAM, MARELUX, SEAFROGS)

## Product will be available starting March-2025.

External M16 Optical TTL-Converter for SONY A1-A9 family cameras (for aluminium underwater housings: NAUTICAM, MARELUX, SEAFROGS). Installation in M16 threaded hole on the top of the housing. Please check compatibility with a specific housing. Compatible underwater strobes: Inon Z-240/ Z-330/ S-220/ D-200, Sea&Sea YS-D1 / YS-D3 Mark II / YS-D3 DUO, Retra Pro MAX (including HSS), Marelux APOLLO III V2.0 (including HSS), Marelux APOLLO-S (including HSS).