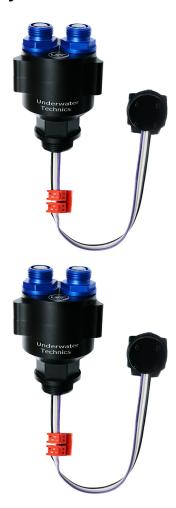

## 18033-M16-IK External M16-Ikelite Optical TTL-Converter for SONY A1-A9 family cameras for IKELITE underwater housings

External M16-Ikelite Optical TTL-Converter for SONY A1-A9 family cameras for IKELITE underwater housings

Rating: Not Rated Yet

Price:

External M16-Ikelite Optical TTL-Converter for SONY A1-A9 family cameras for IKELITE underwater housings. Installation in M16 threaded hole on the top of the housing + nut. Compatible underwater strobes: Inon S-220 / Z-330 / Z-240, Sea&Sea YS-D1 / YS-D3 Mark II/ YS-D3 Mark II/

YS-D3 DUO, Retra Pro MAX (including HSS), Marelux APOLLO III V2.0 (including HSS), Marelux APOLLO-S (including HSS).

Reviews

There are yet no reviews for this product.