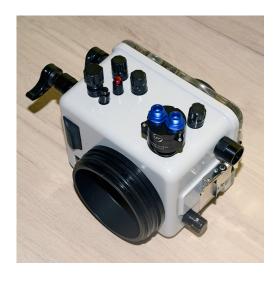

Rating: Not Rated Yet

Price:

External M16-Ikelite Optical TTL-Converter for SONY A1-A9 family cameras for IKELITE underwater housings. Installation in M16 threaded hole on the top of the housing + nut. Compatible underwater strobes: Inon S-220 / Z-330 / Z-240, Sea&Sea YS-D1 / YS-D3 Mark II/ YS-D3 Mark II/