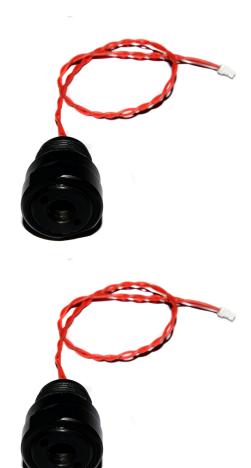

Tax amount:

Ask a question about this product

Manufacturer: **UW Technics** 

Description #91302 Optical Bulkhead for IKELITE housings. 1/2"UNF screw mount (top mount on the 200DL housings). Bulkhead incorporates built-in powerful LED and cable with Ci-11 plug. Optical socket connector - Sea&Sea style. For usage with UWTechnics TTL Converters.