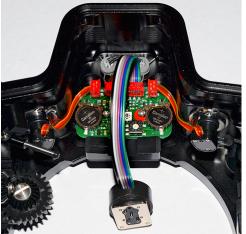

Description #91597 Rear part connector for Sea&Sea Electric (Nikonos) Bulkhead. Rear part (female socket) 5-pin connector for Sea&Sea nikonos bulkhead for usage with UWTechnics TTL-Converters #11043, #11044, - for electric TTL synchronization with underwater strobes by Sea&Sea electric sync cords. Connector is assembled with flat cable and MicroMatch-4 plug.