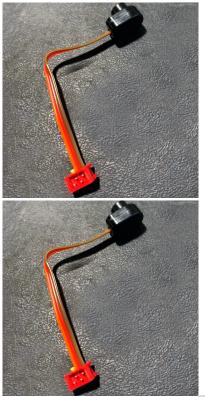

Description #91597 Rear part connector for Sea&Sea Electric (Nikonos) Bulkhead. Rear part (female socket) 5-pin connector for Sea&Sea nikonos bulkhead for usage with UWTechnics TTL-Converters #11043, #11044, - for electric TTL synchronization with underwater strobes by Sea&Sea electric sync cords. Connector is assembled with flat cable and MicroMatch-4 plug.