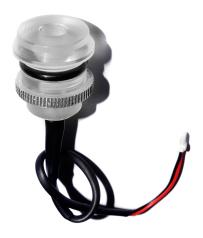

Sales price without tax: \$215.00

Discount:

Tax amount:

Ask a question about this product

Manufacturer: **UW Technics** 

Description #91305 Optical Bulkhead (M16) for SEA&SEA housings "screw nut" type mount (for MDX-D3 / MDX-D300, MDX-1Dm3 ... etc. housings). Bulkhead incorporates built-in powerful LED and cable with Ci-11 plug. Optical socket connector - Sea&Sea style. For usage with UWTechnics TTL Converters.