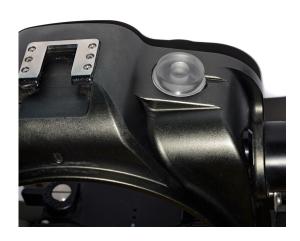

Sales price without tax: \$215.00

Discount:

Tax amount:

Ask a question about this product

Manufacturer: **UW Technics** 

Description #91305 Optical Bulkhead (M16) for SEA&SEA housings "screw nut" type mount (for MDX-D3 / MDX-D300, MDX-1Dm3 ... etc. housings). Bulkhead incorporates built-in powerful LED and cable with Ci-11 plug. Optical socket connector - Sea&Sea style. For usage with UWTechnics TTL Converters.