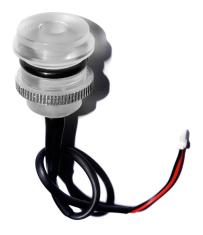

Sales price without tax: \$215.00

Discount:

Tax amount:

Ask a question about this product

Manufacturer: **UW Technics** 

Description #91305 Optical Bulkhead (M16) for SEA&SEA housings "screw nut" type mount (for MDX-D3 / MDX-D300, MDX-1Dm3 ... etc. housings). Bulkhead incorporates built-in powerful LED and cable with Ci-11 plug. Optical socket connector - Sea&Sea style. For usage with UWTechnics TTL Converters.