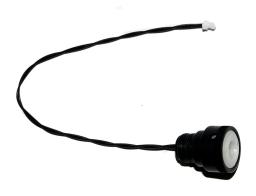

## 91307- Optical Bulkhead (M14) for SEACAM housings with Sea&Sea style optical connector

Optical Bulkhead (M14) for SEACAM housings with Sea&Sea style optical connector

Rating: Not Rated Yet

Price:

Variant price modifier:

Manufacturer: <u>UW Technics</u>

Description #91307 Optical Bulkhead (M14) for SEACAM housings with Sea&Sea style optical connector. Bulkhead incorporates built-in powerful LED and cable with Ci-11 plug. Optical socket connector - Sea&Sea style. For usage with UWTechnics TTL Converters.