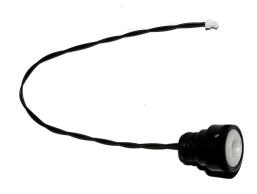

## 91307- Optical Bulkhead (M14) for SEACAM housings with Sea&Sea style optical connector

Optical Bulkhead (M14) for SEACAM housings with Sea&Sea style optical connector

Rating: Not Rated Yet

Price:

Variant price modifier:

Manufacturer: <u>UW Technics</u>

Description #91307 Optical Bulkhead (M14) for SEACAM housings with Sea&Sea style optical connector. Bulkhead incorporates built-in powerful LED and cable with Ci-11 plug. Optical socket connector - Sea&Sea style. For usage with UWTechnics TTL Converters.