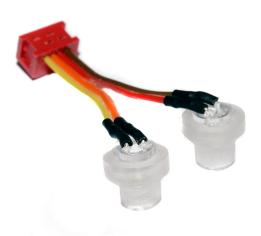

Description #11043-HSS Optoelectronic TTL-Converter for NIKON for SEA&SEA modern underwater housings. Compatible underwater strobes: Inon Z-330 / Z-240 / S-2000, Sea&Sea YS-D1 / YS-D3 Mark II / YS-250, Ikelite DS-230 / DS-162 / DS161 /, DS160 / DS-125, Subtronic Pro-270 / Pro-160, Retra Pro X(including HSS). Onboard outputs: 2 optical + 2 electric. Powerful LEDs are included. Optional adapters for Sea&Sea Nikonos bulkhead rear side for electric sync are not included with standard kit (Sea&Sea original parts, purchase separately).