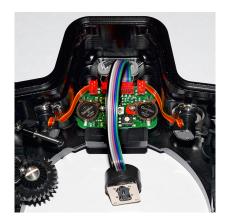

Description #11043-HSS Optoelectronic TTL-Converter for NIKON for SEA&SEA modern underwater housings. Compatible underwater strobes: Inon Z-330 / Z-240 / S-2000, Sea&Sea YS-D1 / YS-D3 Mark II / YS-250, Ikelite DS-230 / DS-162 / DS161 /, DS160 / DS-125, Subtronic Pro-270 / Pro-160, Retra Pro X(including HSS). Onboard outputs: 2 optical + 2 electric. Powerful LEDs are included. Optional adapters for Sea&Sea Nikonos bulkhead rear side for electric sync are not included with standard kit (Sea&Sea original parts, purchase separately).