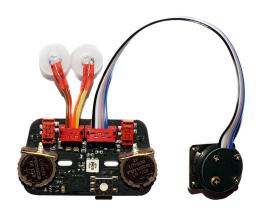

Description #11043-HSS Optoelectronic TTL-Converter for NIKON for SEA&SEA modern underwater housings. Compatible underwater strobes: Inon Z-330 / Z-240 / S-2000, Sea&Sea YS-D1 / YS-D3 Mark II / YS-250, Ikelite DS-230 / DS-162 / DS161 /, DS160 / DS-125, Subtronic Pro-270 / Pro-160, Retra Pro X(including HSS). Onboard outputs: 2 optical + 2 electric. Powerful LEDs are included. Optional adapters for Sea&Sea Nikonos bulkhead rear side for electric sync are not included with standard kit (Sea&Sea original parts, purchase separately).