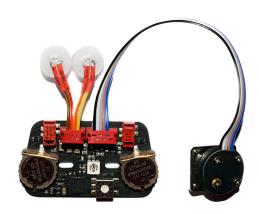

Description #11043-HSS Optoelectronic TTL-Converter for NIKON for SEA&SEA modern underwater housings. Compatible underwater strobes: Inon Z-330 / Z-240 / S-2000, Sea&Sea YS-D1 / YS-D3 Mark II / YS-250, Ikelite DS-230 / DS-162 / DS161 /, DS160 / DS-125, Subtronic Pro-270 / Pro-160, Retra Pro X(including HSS). Onboard outputs: 2 optical + 2 electric. Powerful LEDs are included. Optional adapters for Sea&Sea Nikonos bulkhead rear side for electric sync are not included with standard kit (Sea&Sea original parts, purchase separately).